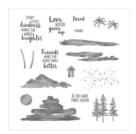

angelstamps@hotmail.com angelstamps1.blogspot.com

Waterfront Photopolymer Stamp Set (En) -146386

Price: \$17.00

Gray Granite 8-1/2" X 11" Cardstock -146983

Price: \$10.00

Grapefruit Grove 8-1/2" X 11" Cardstock -146972