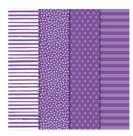

Varied Vases Photopolymer Bundle - 148381

Price: \$39.50

Whisper White 8-1/2" X 11" Thick Cardstock -140272

Price: \$8.25

Whisper White 8-1/2" X 11" Cardstock -100730

Price: \$9.75

Brights 6" X 6" (15.2 X 15.2 Cm) Designer Series Paper - 146964