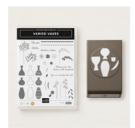

Varied Vases Photopolymer Bundle - 148381

Price: \$39.50

Whisper White 8-1/2" X 11" Thick Cardstock -140272

Price: \$8.25

Whisper White 8-1/2" X 11" Cardstock -100730

Price: \$9.75

Brights 6" X 6" (15.2 X 15.2 Cm) Designer Series Paper - 146964