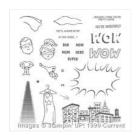

cheryl@createwithcheryl.me www.createwithcheryl.me

Everyday Hero Photopolymer Stamp Set -143080

Price: \$21.00

Serene Scenery Designer Series Paper Stack -141642

Price: \$10.00

Hexagons
Dynamic Textured
Impressions
Embossing Folder
- 143231