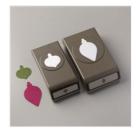

Gleaming Ornaments Punch Pack - 150647

Gold Glimmer Paper - 146958

Leaves Trinkets - 146343

Very Vanilla 3/8" (1 Cm) Scalloped Lace Trim -149593

Gold 3/8" (1 Cm) Metallic Edge Ribbon - 144146

Stampin' Dimensionals -104430