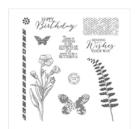

amac@angelamcfarlane.com www.angelamcfarlane.com

Butterfly Basics Photopolymer Stamp Set -137154

Price: \$42.00

Whisper White A4
Cardstock 106549

Price: \$17.00

Soft Sky A4 Cardstock -131292

Price: \$14.00

Soft Sky Classic Stampin' Pad -131181