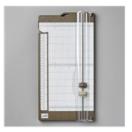

Cup Of Tea Bundle (English) - 158667

Price: \$45.00

Tea Boutique 6" X 6" (15.2 X 15.2 Cm) Designer Series Paper -158659

**Sale: \$4.80** Price: \$12.00

Paper Trimmer - 152392

Price: \$26.00

Seasonal Labels Dies - 156299