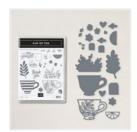

Cup Of Tea Bundle (English) - 158667

Price: \$45.00

Tea Boutique 6" X 6" (15.2 X 15.2 Cm) Designer Series Paper -158659

**Sale: \$4.80** Price: \$12.00

Paper Trimmer - 152392

Price: \$26.00

Seasonal Labels Dies - 156299