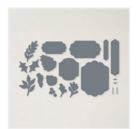

Cup Of Tea Bundle (English) - 158667

Price: \$45.00

Tea Boutique 6" X 6" (15.2 X 15.2 Cm) Designer Series Paper -158659

**Sale: \$4.80** Price: \$12.00

Paper Trimmer - 152392

Price: \$26.00

Seasonal Labels Dies - 156299

Price: \$38.00

Scalloped Contours Dies -155560

**Sale: \$24.50** Price: \$35.00

Abigail Rose 12" X 12" (30.5 X 30.5 Cm) Designer Series Paper -159037

**Sale: \$10.80** Price: \$12.00

2022–2024 In Color 6" X 6" (15.2 X 15.2 Cm) Glimmer Paper -159246