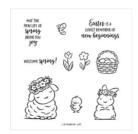

tinashaw2016@outlook.com www.tinashaw.stampinup.net

Springtime Joy Cling Stamp Set -154403

Price: \$20.00

**Layering Squares** Dies - 141708

Price: \$35.00

Stitched Shapes Dies - 145372

Price: \$30.00

Rococo Rose 8-1/2" X 11"