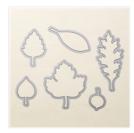

Price: \$5.00

Leaflets Framelits Dies - 138283

Price: \$27.00

Big Shot - 113439

Price: \$110.00