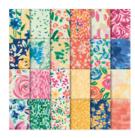

Colorful Seasons Photopolymer Stamp Set -143726

Price: \$27.00

Seasonal Layers Dies - 143751

Price: \$33.00

Pear Pizzazz 8-1/2" X 11" Cardstock -131201

Price: \$9.25

Garden Impressions 6" X 6" (15.2 X 15.2 Cm) Designer Series Paper -

146289 Price: \$11.00

Copper Foil Sheets - 142020

Price: \$5.00

Shimmery White 8-1/2" X 11" Cardstock -101910

Price: \$10.00

Brusho Crystal Colour - 144101

Price: \$30.00

Stampin' Spritzer - 126185