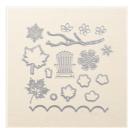

Colorful Seasons Photopolymer Stamp Set -143726

Price: \$27.00

Seasonal Layers Dies - 143751

Price: \$33.00

Pear Pizzazz 8-1/2" X 11" Cardstock -131201

Price: \$9.25

Garden Impressions 6" X 6" (15.2 X 15.2 Cm) Designer Series Paper -