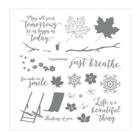

Colorful Seasons Photopolymer Stamp Set -143726

Price: \$27.00

Seasonal Layers Dies - 143751

Price: \$33.00

Pear Pizzazz 8-1/2" X 11" Cardstock -131201

Price: \$9.25

Garden Impressions 6" X 6" (15.2 X 15.2 Cm) Designer Series Paper -