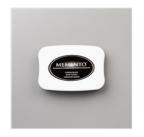

Signs Of Santa Photopolymer Stamp Set -147690

Price: £20.00

Merry Christmas To All Photopolymer Stamp Set (En) -147702

Price: £25.00

Tuxedo Black Memento Ink Pad -132708

Price: £7.50

Real Red Classic Stampin' Pad -147084