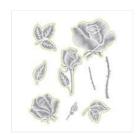

Embroidered Rose Bundle - BD-0257

Price: \$35.90

Embroidered Greetings Stamp Set - SS-0507

Price: \$18.95

Rock Candy 8.5 x 11 Cardstock - CS-0031

Price: \$6.95

Black Licorice Paper 8.5 x 11 Cardstock - CS-0003