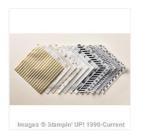

Price: \$8.00

Neutrals Designer Series Paper Stack - 138435

Price: \$22.00

Tip Top Taupe 8-1/2" X 11" Cardstock -138336

Price: \$8.00

Real Red 8-1/2" X 11" Cardstock -102482

Price: \$11.50

Whisper White 8-1/2" X 11" Cardstock -100730