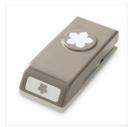

Metal Rimmed Pearls - 138394

Price: \$8.75

Handheld Stapler - 135850

Price: \$16.95

Pansy Punch - 130698

Price: \$28.00

Petite Petals Punch - 133322

Price: \$21.00