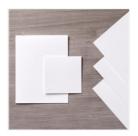

Stylish Christmas Clear-Mount Stamp Set -146773

Price: \$21.00

Whisper White 8-1/2" X 11" Thick Cardstock -140272

Price: \$8.25

Whisper White 8-1/2" X 11" Cardstock -100730

Price: \$9.75

Basket Weave Dynamic Textured Impressions Embossing Folder - 146841

Price: \$9.00

Real Red 8-1/2" X 11" Cardstock -102482

Price: \$10.00

Real Red Classic Stampin' Pad -147084

Price: \$9.00

Old Olive Classic Stampin' Pad -147090

Price: \$9.00

Triple Banner Punch - 138292