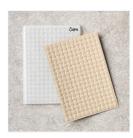

Stylish Christmas Clear-Mount Stamp Set -146773

Price: \$21.00

Whisper White 8-1/2" X 11" Thick Cardstock -140272

Price: \$8.25

Whisper White 8-1/2" X 11" Cardstock -100730

Price: \$9.75

Basket Weave Dynamic Textured Impressions Embossing Folder - 146841