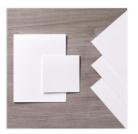

Stylish Christmas Clear-Mount Stamp Set -146773

Price: \$21.00

Whisper White 8-1/2" X 11" Thick Cardstock -140272

Price: \$8.25

Whisper White 8-1/2" X 11" Cardstock -100730

Price: \$9.75

Basket Weave Dynamic Textured Impressions Embossing Folder - 146841