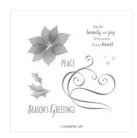

Stylish Christmas Clear-Mount Stamp Set -146773

Price: \$21.00

Whisper White 8-1/2" X 11" Thick Cardstock -140272

Price: \$8.25

Whisper White 8-1/2" X 11" Cardstock -100730

Price: \$9.75

Basket Weave Dynamic Textured Impressions Embossing Folder - 146841