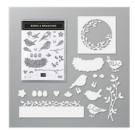

Birds & Branches Bundle (En) -154107

Price: \$46.75

Whisper White 8-1/2" X 11" Cardstock -100730

Price: \$9.75

Rococo Rose 8-1/2" X 11" Cardstock -150882

**Sale: \$3.50** Price: \$8.75

Granny Apple Green 8-1/2" X 11" Cardstock -146990