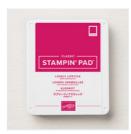

Lovely Lipstick Classic Stampin' Pad - 147140

Price: \$7.50

(3.2 Mm) Grosgrain Ribbon -146952

Price: \$6.00

Whisper White 8-1/2" X 11" Cardstock -100730

Price: \$9.75

Whisper White Medium Envelopes - 107301