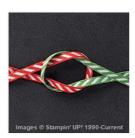

Price: \$8.50

Mossy Meadow Classic Stampin' Pad - 133645

Price: \$8.00

Real Red Classic Stampin' Pad -126949

Price: \$8.50

White Stampin' Emboss Powder -109132

Price: \$8.25

Real Red & Garden Green 1/8" (3.2 Mm) Striped Ribbon - 139615