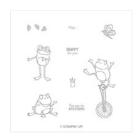

So Hoppy Together Cling Stamp Set -149725

Price: \$0.00

Meant To Be Cling Stamp Set -148626

Price: \$24.00

Whisper White 8-1/2" X 11" Cardstock -100730

Price: \$9.75

Grapefruit Grove & Lovely Lipstick Foil Sheets - 149712