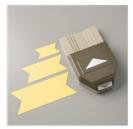

Price: \$23.00

Triple Banner Punch - 138292

Price: \$23.00

Curvy Corner Trio Punch - 139683

Price: \$20.00

Mossy Meadow 3/8" Satin Stitched Ribbon - 133670

Price: \$8.95