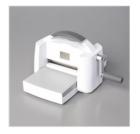

Price: \$35.00

Stitched So Sweetly Dies -151690

Price: \$32.00

Wrapped In Texture Embossing Folders - 153574

**Sale: \$4.80** Price: \$8.00

Stampin' Cut & Emboss Machine -149653

Price: \$130.00

Mossy Meadow 3/8" (1 Cm) Diagonal Stripe Ribbon - 153542