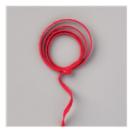

**Sale: \$3.00** Price: \$7.50

Real Red 3/16" (4.8 Mm) Braided Linen Trim -153546

**Sale: \$4.20** Price: \$7.00