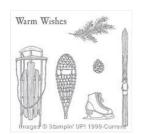

## Supply List

Winter Wishes Clear-Mount Stamp Set -139745

Price: \$22.00

Winter Wishes Wood-Mount Stamp Set -139742

Price: \$31.00

Clear Block Bundle - 118491

Price: \$110.25

Woodland Textured Impressions Embossing Folder - 139673