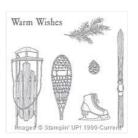

## Supply List

Winter Wishes Clear-Mount Stamp Set -139745

Price: \$22.00

Winter Wishes Wood-Mount Stamp Set -139742

Price: \$31.00

Clear Block Bundle - 118491

Price: \$110.25

Woodland Textured Impressions Embossing Folder - 139673