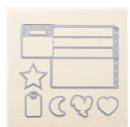

Price: \$20.00

Big Shot - 143263

Price: \$159.00

Stitched Shapes Dies - 145372

Price: \$50.00

Wood Crate Framelits Dies -143730

Price: \$50.00