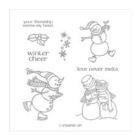

Spirited Snowmen Clear-Mount Stamp Set -148072

Price: \$19.00

Spirited Snowmen Wood-Mount Stamp Set -148075

Price: \$27.00

Merry Christmas To All Photopolymer Bundle - 149952

Price: \$49.50

Tuxedo Black Memento Ink Pad -132708