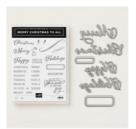

Spirited Snowmen Clear-Mount Stamp Set -148072

Price: \$19.00

Spirited Snowmen Wood-Mount Stamp Set -148075

Price: \$27.00

Merry Christmas To All Photopolymer Bundle - 149952

Price: \$49.50

Tuxedo Black Memento Ink Pad -132708