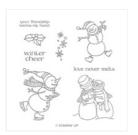

Spirited Snowmen Clear-Mount Stamp Set -148072

Price: \$19.00

Spirited Snowmen Wood-Mount Stamp Set -148075

Price: \$27.00

Merry Christmas To All Photopolymer Bundle - 149952

Price: \$49.50

Tuxedo Black Memento Ink Pad -132708