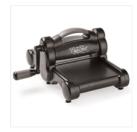

Petal Palette Wood-Mount Bundle - 145973

Price: \$72.75



Petal Palette Clear-Mount Bundle - 145974

Price: \$62.00



Whisper White 8-1/2" X 11" Cardstock -100730

Price: \$9.75



Pool Party 8-1/2" X 11" Cardstock -122924

Price: \$10.00



Petal Passion Designer Series Paper - 145589

Price: \$11.00



Pool Party Classic Stampin' Pad -126982

Price: \$6.50



Daffodil Delight Dark Stampin' Blends Marker -144585

Price: \$4.50



Old Olive Dark Stampin' Blends Marker - 144573

Price: \$4.50



Pool Party Stampin' Blends Combo Pack -144605

Price: \$9.00



Pool Party 3/8" Shimmer Ribbon -144152

Price: \$7.00



Mini Stampin' Dimensionals -144108

Price: \$4.25



Wink Of Stella Clear Glitter Brush - 141897

Price: \$8.00



Big Shot - 143263

Price: \$110.00