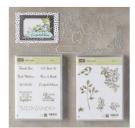

Petal Palette Wood-Mount Bundle - 145973

Price: \$72.75

Petal Palette Clear-Mount Bundle - 145974

Price: \$62.00

Whisper White 8-1/2" X 11" Cardstock -100730

Price: \$9.75

Pool Party 8-1/2" X 11" Cardstock -122924