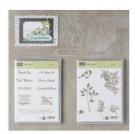

Petal Palette Wood-Mount Bundle - 145973

Price: \$72.75

Petal Palette Clear-Mount Bundle - 145974

Price: \$62.00

Whisper White 8-1/2" X 11" Cardstock -100730

Price: \$9.75

Pool Party 8-1/2" X 11" Cardstock -122924