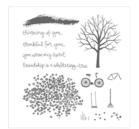

Sheltering Tree Photopolymer Stamp Set -137163

Price: \$25.00

B.Y.O.P. Photopolymer Stamp Set -137159

Price: \$25.00

Soft Suede Classic Stampin' Pad -126978

Price: \$6.50

Pink Pirouette Classic Stampin' Pad - 126956