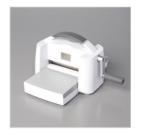

Highland Heather 1/2" (1.3 Cm) Grosgrain Ribbon -155812

**Sale: \$2.40** Price: \$6.00

Stampin' Cut & Emboss Machine -149653

Price: \$130.00

Multipurpose Liquid Glue -110755

Price: \$6.00

Mini Glue Dots -103683