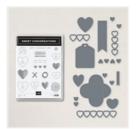

Price: \$11.50

Sweet Talk 12" X 12" (30.5 X 30.5 Cm) Designer Series Paper -157616

**Sale: \$4.60** Price: \$11.50

Sweet Hearts Dies - 157623

**Sale: \$14.50** Price: \$29.00

Floral Heart Dies -154306

**Sale: \$19.00** Price: \$38.00