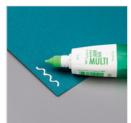

Highland Heather 1/2" (1.3 Cm) Grosgrain Ribbon -155812

**Sale: \$2.40** Price: \$6.00

Stampin' Cut & Emboss Machine -149653

Price: \$130.00

Multipurpose Liquid Glue -110755

Price: \$6.00

Mini Glue Dots -103683