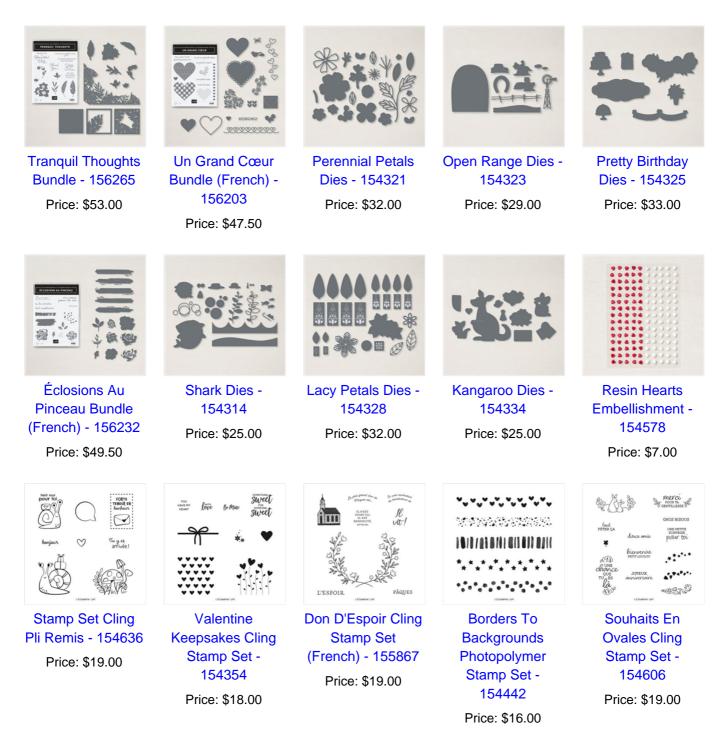

Tranquil Dies -154331 Price: \$37.00

Pensées Vivaces Bundle (French) -156235

Price: \$45.00

Bouquet De Souhaits Bundle (French) - 156218

Price: \$47.50

Price: \$54.75 15 Price

Anniversaire Au Superlatif Bundle (French) - 156249

Price: \$50.25

Hydrangea Hill Suite Collection (English) - 155985

Price: \$88.50

Always Dies -154307

Price: \$33.00

Flamingo Dies -154313

Price: \$25.00

Beautiful Brushstrokes Dies - 154320

Price: \$34.00

Lots Of Heart Bundle (English) -156202

Price: \$47.50

Brushed Blooms Bundle (English) -156231

Price: \$49.50

Pretty Perennials Bundle (English) -156234

Price: \$45.00

Snail Dies -154327

Price: \$30.00

Wrapped Flowers Dies - 154324 Price: \$31.00

Prettiest Birthday Bundle (English) -156247

Price: \$50.25

Snailed It Bundle (English) - 156255

Price: \$44.00

Colline D'Hortensias Suite Collection (French) - 156836