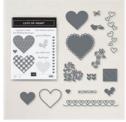

Price: \$34.00

Lots Of Heart Bundle (English) -156202

Price: \$47.50

Brushed Blooms Bundle (English) -156231

Price: \$49.50

Pretty Perennials Bundle (English) -156234

Price: \$45.00

Snail Dies -154327