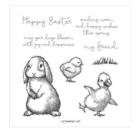

Easter Friends Cling Stamp Set (English) - 157737

Price: \$23.00

Basic White 8-1/2" X 11" Thick Cardstock -159229

Price: \$9.00

Pale Papaya 8-1/2" X 11" Cardstock -155668

**Sale: \$3.70** Price: \$9.25

Basic White 8-1/2" X 11" Cardstock -159276