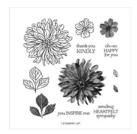

Delicate Dahlias Photopolymer Stamp Set (English) - 156601

Price: \$0.00

Pale Papaya 8-1/2" X 11" Cardstock -155668

**Sale: \$3.70** Price: \$9.25

Pear Pizzazz 8-1/2" X 11" Cardstock -131201

**Sale: \$7.40** Price: \$9.25