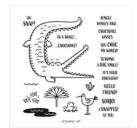

Oh Snap Photopolymer Stamp Set -154486

Price: \$21.00

Basic White 8-1/2" X 11" Thick Cardstock -159229

Price: \$11.25

Whale Of A Time 6" X 6" (15.2 X 15.2 Cm) Designer Series Paper -152460

Price: \$11.50

Basic White 8-1/2" X 11" Cardstock -159276