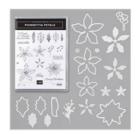

https://galfridaystamping.net

Poinsettia Petals Bundle (English) -155148

Price: \$56.50

Gray Granite 8-1/2" X 11" Cardstock -146983

Price: \$10.00

Silver Foil Sheets - 132178

**Sale: \$2.00** Price: \$5.00

Feels Like Frost 6" X 6" (15.2 X 15.2 Cm) Specialty Designer Series