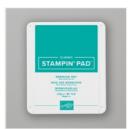

Daffodil Delight Stampin' Blends Combo Pack -154883

Price: \$13.75

Bermuda Bay Classic Stampin' Pad - 147096

Price: \$11.00

Bermuda Bay Classic Stampin' Ink Refill - 131156

**Sale: \$4.40** Price: \$5.50

Stampin' Dimensionals -104430