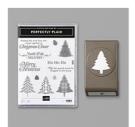

Perfectly Plaid Bundle (En) -151143

Price: \$31.50

Cherry Cobbler 8-1/2" X 11" Cardstock -119685

Price: \$10.00

Cherry Cobbler Classic Stampin' Pad - 147083

Price: \$9.00

Wrapped In Plaid 6" X 6" (15.2 X 15.2 Cm) Specialty Designer Series Paper - 149596