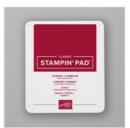

Perfectly Plaid Bundle (En) -151143

Price: \$31.50

Cherry Cobbler 8-1/2" X 11" Cardstock -119685

Price: \$10.00

Cherry Cobbler Classic Stampin' Pad - 147083

Price: \$9.00

Wrapped In Plaid 6" X 6" (15.2 X 15.2 Cm) Specialty Designer Series Paper - 149596