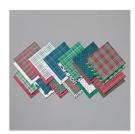

Perfectly Plaid Bundle (En) -151143

Price: \$31.50

Cherry Cobbler 8-1/2" X 11" Cardstock -119685

Price: \$10.00

Cherry Cobbler Classic Stampin' Pad - 147083

Price: \$9.00

Wrapped In Plaid 6" X 6" (15.2 X 15.2 Cm) Specialty Designer Series Paper - 149596

Price: \$14.50

Whisper White 8-1/2" X 11" Cardstock -100730

Price: \$9.75

Crumb Cake 8-1/2" X 11" Cardstock -120953

Price: \$10.00

Gold Foil Sheets - 132622

Price: \$5.00

Multipurpose Liquid Glue -110755