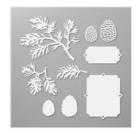

Price: \$7.00

3/16" (4.8 Mm) Braided Linen Trim - 147808

Price: \$7.00

debbiesdesigns2009@gmail.com

Built Using: My Stampin Blog

http://www.stampinup.net/esuite/home/debbiehenderson/

In The Woods Dies - 147919