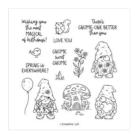

## Supply List

Friendly Gnomes Photopolymer Stamp Set (English) - 160714

Price: \$24.00

Tea Boutique Cards & Envelopes - 159270

**Sale: \$4.00** Price: \$10.00

Rose Gold 12" X 12" (30.5 X 30.5 Cm) Specialty Paper - 159139