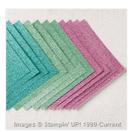

Hey Chick Clear Mount Stamp Set -143331

Price: \$0.00

Hey Chick Wood-Mount Stamp Set -143328

Price: \$0.00

6" X 6" (15.2 Cm X 15.2 Cm) Glimmer Paper Assortment Pack - 143831

Price: \$0.00

Whisper White 8-1/2" X 11" Thick Cardstock -140272