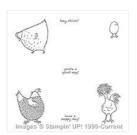

Hey Chick Clear Mount Stamp Set -143331

Price: \$0.00

Hey Chick Wood-Mount Stamp Set -143328

Price: \$0.00

6" X 6" (15.2 Cm X 15.2 Cm) Glimmer Paper Assortment Pack - 143831

Price: \$0.00

Whisper White 8-1/2" X 11" Thick Cardstock -140272