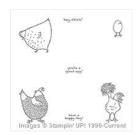

Hey Chick Clear Mount Stamp Set -143331

Price: \$0.00

Hey Chick Wood-Mount Stamp Set -143328

Price: \$0.00

6" X 6" (15.2 Cm X 15.2 Cm) Glimmer Paper Assortment Pack - 143831

Price: \$0.00

Whisper White 8-1/2" X 11" Thick Cardstock -140272