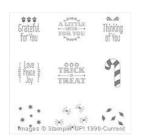

dara@stampwithdara.com www.stampwithdara.com

A Little Something Clear-Mount Stamp Set -139830

Price: \$17.00

A Little Something Wood-Mount Stamp Set -139827

Price: \$23.00

Into The Woods Designer Series Paper - 139586