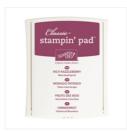

Price: \$11.00

Rich Razzlebberry Classic Stampin' Pad - 126950

Price: \$6.50

Rich Razzleberry 8-1/2" X 11" Cardstock -115316

Price: \$9.25

Old Olive 8-1/2" X 11" Cardstock -100702

Price: \$11.50

Whisper White 8-1/2" X 11" Cardstock -100730