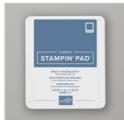

Misty Moonlight 8-1/2" X 11" Cardstock -153081

Price: \$10.00

Bumblebee 8-1/2" X 11" Cardstock -153077

**Sale: \$3.50** Price: \$8.75

Pumpkin Pie 8-1/2" X 11" Cardstock -105117

Price: \$10.00

Misty Moonlight Classic Stampin' Pad - 153118

Price: \$9.00

Early Espresso Classic Stampin' Pad - 147114

Price: \$9.00

Dainty Diamonds 3D Embossing Folder - 152702

**Sale: \$5.40** Price: \$9.00

Lovely Labels Pick A Punch - 152883

**Sale: \$14.40** Price: \$24.00