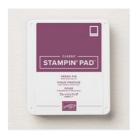

Forever Lovely Photopolymer Stamp Set -148624

Price: \$21.00

Fresh Fig 8-1/2" X 11" Cardstock -144242

Price: \$8.50

Whisper White 8-1/2" X 11" Cardstock -100730

Price: \$9.75

Fresh Fig Classic Stampin' Pad -147144