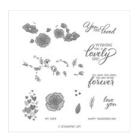

Forever Lovely Photopolymer Stamp Set -148624

Price: \$21.00

Fresh Fig 8-1/2" X 11" Cardstock -144242

Price: \$8.50

Whisper White 8-1/2" X 11" Cardstock -100730

Price: \$9.75

Fresh Fig Classic Stampin' Pad -147144