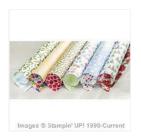

Joyful Season Photopolymer Stamp Set -139770

Price: \$21.00

Season Of Cheer Designer Series Paper - 139590

Price: \$11.00

Whisper White Note Cards & Envelopes -131527

Price: \$7.00

Whisper White 8-1/2" X 11" Thick Cardstock -140272