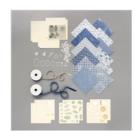

kimqskards@gmail.com www.kimplayswithpaper.com

Boho Indigo Product Medley (En) - 153132

Price: \$70.00

Boho Indigo Product Medley Refill - 153925

**Sale: \$13.80** Price: \$23.00

Night Of Navy Classic Stampin' Pad - 147110