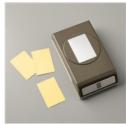

Price: \$9.00

Very Vanilla 8-1/2" X 11" Cardstock -101650

Price: \$10.50

Gold Foil Sheets -132622

Price: \$5.00

Rectangular Postage Stamp Punch - 152709

**Sale: \$11.40** Price: \$19.00

Classic Label Punch - 141491