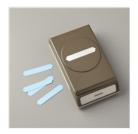

Price: \$9.00

Very Vanilla 8-1/2" X 11" Cardstock -101650

Price: \$10.50

Gold Foil Sheets -132622

Price: \$5.00

Rectangular Postage Stamp Punch - 152709

**Sale: \$11.40** Price: \$19.00

Classic Label Punch - 141491

**Sale: \$10.80** Price: \$18.00

Stampin'
Dimensionals 104430

Price: \$4.25

Mini Glue Dots - 103683

Price: \$5.75

Stampin' Seal+ -149699

Price: \$12.00

Paper Snips Scissors - 103579