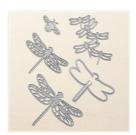

Price: \$22.00

Dragonfly Dreams Photopolymer Stamp Set -142924

Price: \$27.00

Stitched Shapes Dies - 145372

Price: \$41.00

Layering Circles
Dies - 141705

Price: \$48.00

Sunshine Wishes Thinlits Dies -141489

Price: \$37.00

Detailed Dragonfly Thinlits Dies -142749

Price: \$42.00

Festive Textured Impressions Embossing Folder - 141471

Price: \$11.25

Multipurpose Liquid Glue -110755

Price: \$8.25

Stampin' Dimensionals -104430