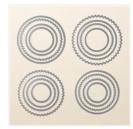

Price: \$22.00

Dragonfly Dreams Photopolymer Stamp Set -142924

Price: \$27.00

Stitched Shapes Dies - 145372

Price: \$41.00

Layering Circles
Dies - 141705

Price: \$48.00

Sunshine Wishes Thinlits Dies -141489