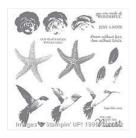

Picture Perfect Photopolymer Stamp Set -140520

Price: \$27.00

Rose Wonder Photopolymer Stamp Set -140697

Price: \$27.00

Early Espresso 8-1/2" X 11" Cardstock -119686

Price: \$11.50

Blushing Bride 8-1/2" X 11" Cardstock -131198