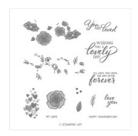

stampwithtammy@gmail.com http://tammyfite.stampinup.net

Forever Lovely Photopolymer Stamp Set -148624

Price: \$21.00

Stitched Be Mine Dies - 148527

Price: \$35.00

Gingham Gala 6" X 6" (15.2 X 15.2 Cm) Designer Series Paper -148554