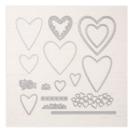

stampwithtammy@gmail.com http://tammyfite.stampinup.net

Forever Lovely Photopolymer Stamp Set -148624

Price: \$21.00

Stitched Be Mine Dies - 148527

Price: \$35.00

Gingham Gala 6" X 6" (15.2 X 15.2 Cm) Designer Series Paper -148554