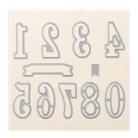

cheryl@createwithcheryl.me www.createwithcheryl.me

Large Numbers Framelits Dies -140622

Price: \$31.00

Number Of Years Photopolymer Stamp Set -140653

Price: \$27.00

Pieces & Patterns Clear-Mount Stamp Set -143843