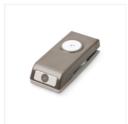

Price: \$8.00

1" (2.5 Cm) Circle Punch - 119868

Price: \$13.00

1-1/4" (3.2 Cm) Circle Punch -119861

Price: \$16.00

Whisper White 8-1/2" X 11" Cardstock -100730

Price: \$9.75

Stampin' Trimmer -126889

Price: \$30.00