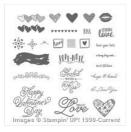

Price: \$7.00

Scalloped Tag Topper Punch -133324

Price: \$23.00

Real Red Classic Stampin' Pad -126949

Price: \$6.50

Sealed With Love Photopolymer Stamp Set -142815

Price: \$21.00

Pink Pirouette 8-1/2" X 11" Cardstock -111351