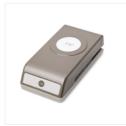

Price: \$8.00

1" (2.5 Cm) Circle Punch - 119868

Price: \$13.00

1-1/4" (3.2 Cm) Circle Punch -119861

Price: \$16.00

Whisper White 8-1/2" X 11" Cardstock -100730

Price: \$9.75

Stampin' Trimmer -126889

Price: \$30.00