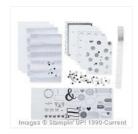

Blended Bloom Wood-Mount Stamp Set -135906

Price: \$12.00

Stacked With Love Designer Series Paper Stack -137779

Price: \$6.95

Crystal Effects - 101055

Price: \$6.25

Tuxedo Black Memento Ink Pad -132708

Price: \$8.00