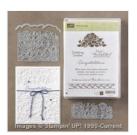

Floral Phrases Clear-Mount Bundle - 142355

Price: \$42.25

Floral Phrases Wood-Mount Bundle - 142354

Price: \$48.50

Floral Phrases Clear-Mount Stamp Set -141767

Price: \$18.00

Floral Phrases Wood-Mount Stamp Set -141764

Price: \$25.00

Detailed Floral Thinlits Dies -141482

Price: \$29.00

Night Of Navy Classic Stampin' Pad - 126970

Price: \$6.50

Whisper White 8-1/2" X 11" Thick Cardstock -140272

Price: \$8.25

Floral Boutique Designer Series Paper - 141663