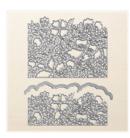

Price: \$25.00

Detailed Floral Thinlits Dies -141482

Price: \$29.00

Night Of Navy Classic Stampin' Pad - 126970

Price: \$6.50

Whisper White 8-1/2" X 11" Thick Cardstock -140272

Price: \$8.25

Floral Boutique Designer Series Paper - 141663