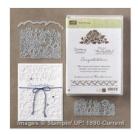

Floral Phrases Clear-Mount Bundle - 142355

Price: \$42.25

Floral Phrases Wood-Mount Bundle - 142354

Price: \$48.50

Floral Phrases Clear-Mount Stamp Set -141767

Price: \$18.00

Floral Phrases Wood-Mount Stamp Set -141764

Price: \$25.00

Detailed Floral Thinlits Dies -141482

Price: \$29.00

Night Of Navy Classic Stampin' Pad - 126970

Price: \$6.50

Whisper White 8-1/2" X 11" Thick Cardstock -140272

Price: \$8.25

Floral Boutique Designer Series Paper - 141663