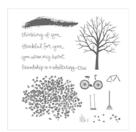

## Supply List

Sheltering Tree Photopolymer Stamp Set -137163

Price: \$25.00

Real Red 8-1/2" X 11" Cardstock -102482

Price: \$10.00

Whisper White 8-1/2" X 11" Cardstock -100730

Price: \$9.75

Tuxedo Black Memento Ink Pad -132708